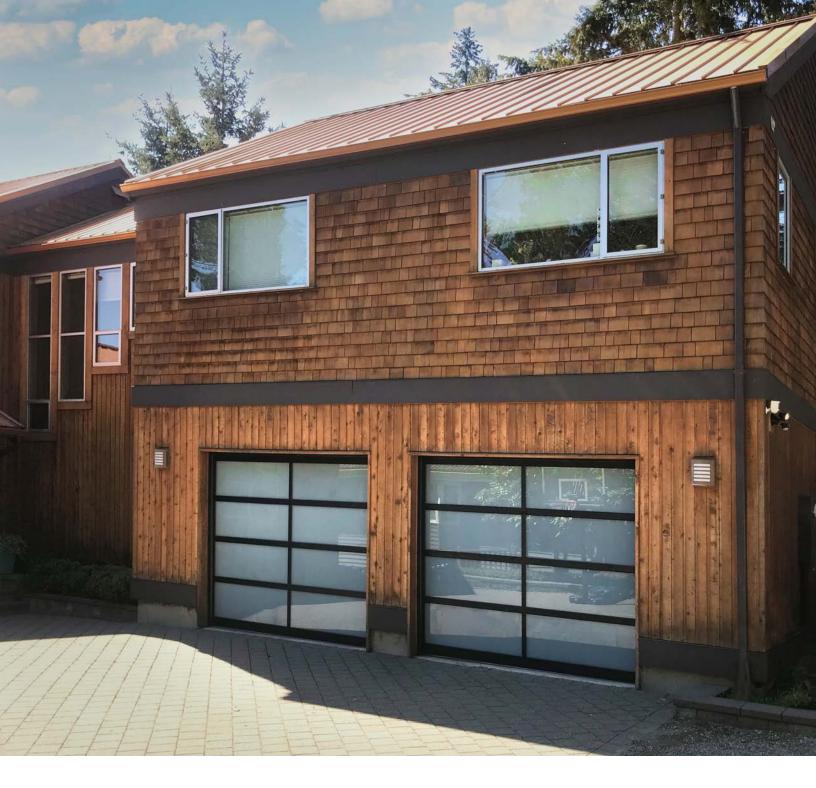

The full vision design of the Builder Classic makes it aesthetically pleasing and suitable for many exterior and interior applications including offices, restaurants, she sheds and man caves.

Model BC44, Black Anodized, Satin Etch Glass