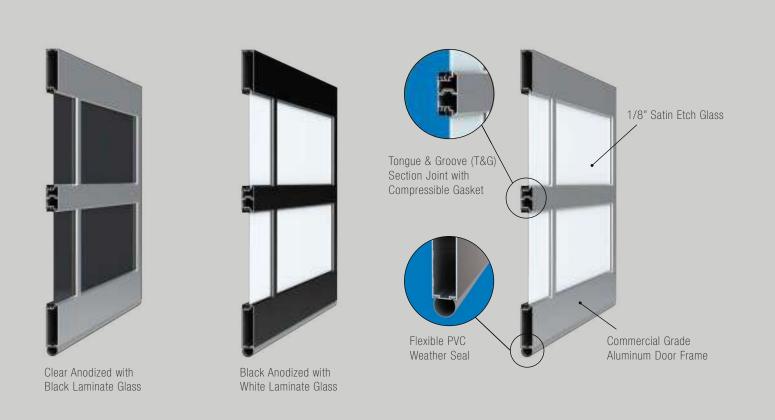

### Builder Classic Corrosion-Proof Construction

The Builder Classic is virtually maintenance free and built to last as long as you own your home! It is constructed using heavy duty commercial grade extruded aluminum stiles and rails. Framing members are mechanically fastened at joints creating an exceptionally high strength door frame. A precisely engineered Tongue and Groove (T&G) joint with a compressible gasket is incorporated at meeting rails. Choose any of our three glass options (1/8" Satin Etch, 7/32" White Laminate or 7/32" Black Laminate) and one of our three beautiful anodized finishes: Clear (Standard), Dark Bronze, or Black.

## **Door Specifications**

- Frame: 1.5" thick, extruded commercial grade aluminum
- Glass Options: 1/8" Satin Etch Glass, 7/32" White Laminate or 7/32" Black Laminate
- Section Joints: Tongue and Groove
- Bottom Seal: Flexible loop type vinyl
- Finish: Clear Anodized (Optional Black, Dark Bronze Anodized)
- Hardware: Galvanized standard lift torsion hardware, 15" radius, 2" bracket mounted track, 10,000 cycle springs, 14 gauge hinges, 2" nylon ball bearing rollers.
- **Warranty:** Limited Lifetime Warranty on door, One Year Warranty on hardware (when used on residential applications)

## Glass Options

Builder Classic comes in three tempered glass types: White Laminated, (an opaque white) Black Laminated (an opaque black, highly reflective), and Satin Etch. Insulated glass is not available for the builder classic. For a full list of window designs, see our website at www.northwestdoor.com