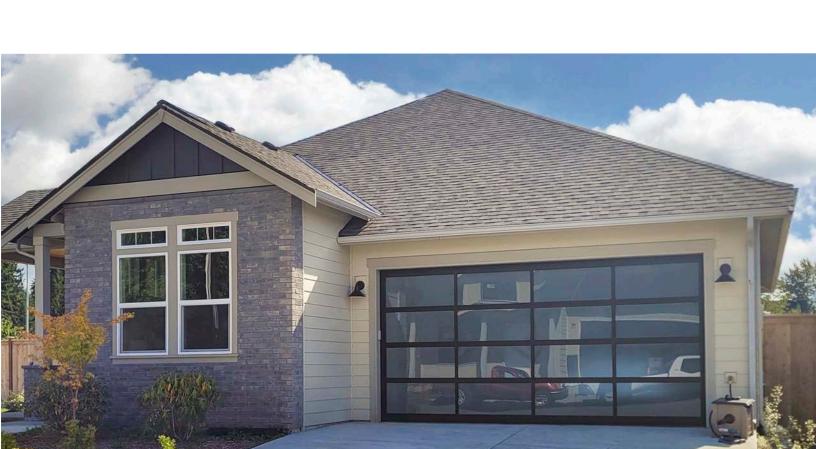

The full vision design of the Builder Classic makes it aesthetically pleasing and suitable for many exterior and interior applications including offices, restaurants, she sheds and man caves.

## Glass Options

Builder Classic comes in three tempered glass types: White Laminated, (an opaque white) Black Laminated (an opaque black, highly reflective), and Satin Etch. Insulated glass is not available for the builder classic. For a full list of window designs, see our website at www.northwestdoor.com

Model BC44, Black Anodized, Satin Etch Glass