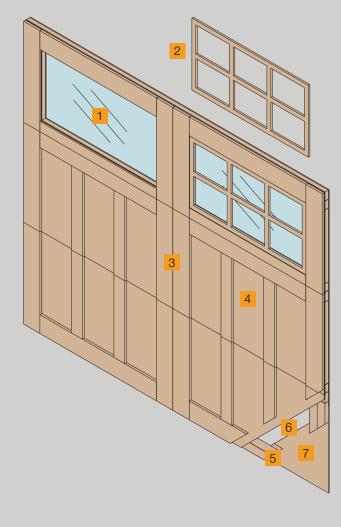

## **FEATURES**

- Convenient removable window grid for easy maintenance/access.
- Natural Wood overlay
- Insulated Core R-6.18
- Energy efficient tongue & groove weather joints
- Thick, finger-jointed natural wood stile and rails
- 1 1/8" Clear Annealed Glass
- 2 Removable Wood Window Grid
- 3 5/8" Natural Wood Overlay
- 4 1/4" Luan Mahogany Plywood Face
- 5 1-1/8" Hem/Fir Wood Frame
- 6 1-1/8" Polystyrene Insulation Core
- 7 1/4" Luan Mahogany Plywood Back