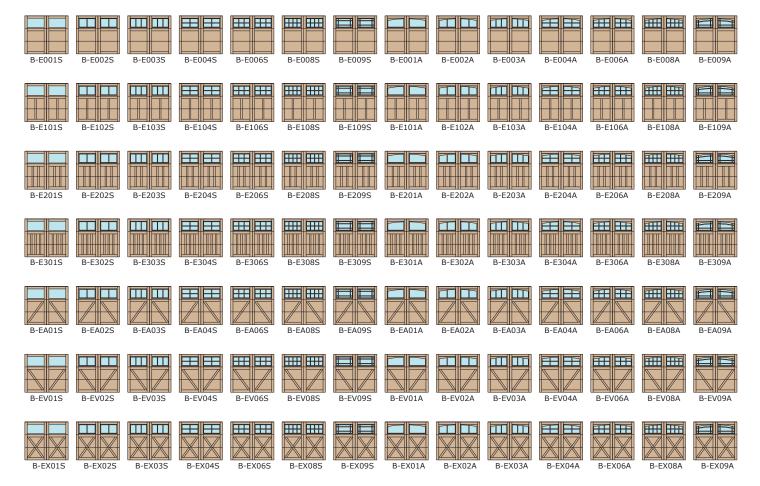

## **DESIGNS**

Designs shown are single car 2 panel doors, double car doors are 4 panels wide and look like 2 single car doors side by side.