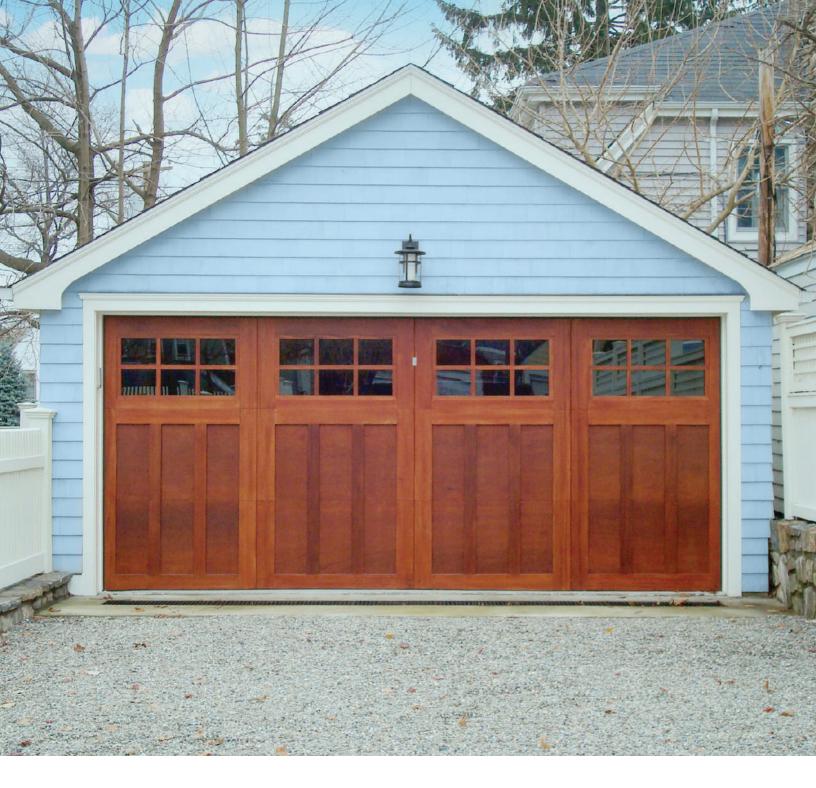

## BUILDER COLLECTION TM

Natural Wood Carriage Style Garage Doors

## Builder Collection ™

The Builder Collection has been uniquely engineered with the builder in mind. It has been designed to be a reasonably priced alternative to our full customized wood carriage style doors. This is a natural wood product that is insulated and has a polystyrene core. The window grid has been uniquely engineered for easy removal; for applying finish paint or just normal cleaning. A large selection of designs are available with standard sizes up to 18 feet wide and 9 feet high. All designs are available in stainable and paintable versions with your choice of either western red cedar of meranti mahogany overlay, both having a plywood face. Prime painting is also available for your convenience.

The Builder Collection is quality crafted by America's leading wood garage door manufacturer. The allure of natureal wood combined with its beautiful styling will add curb appeal and value to your home.

## **DESIGNS**

Designs shown are single car 2 panel doors, double car doors are 4 panels wide and look like 2 single car doors side by side.