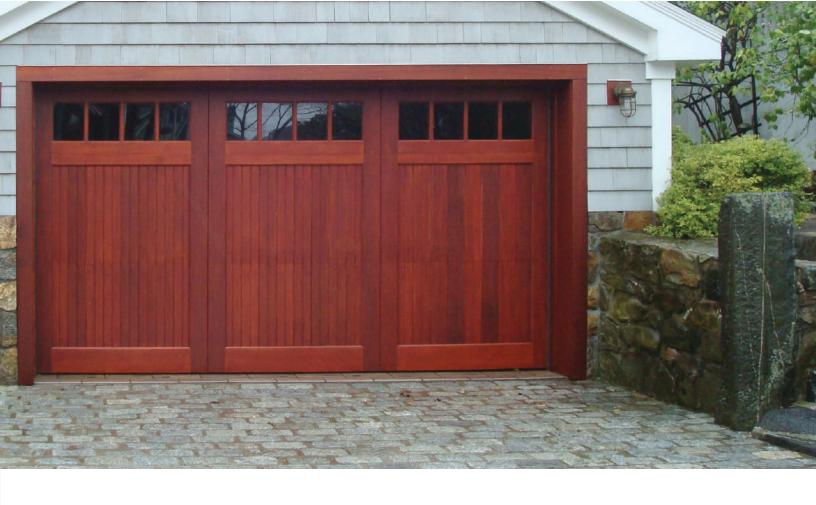

## BUILDER COLLECTION TM

Natural Wood Carriage Style Garage Doors

## Builder Collection ™

The Builder Collection has been uniquely engineered with the builder in mind. It has been designed to be a reasonably priced alternative to our full customized wood carriage style doors. This is a natural wood product that is insulated and has a polystyrene core. The window grid has been uniquely engineered for easy removal; for applying finish paint or just normal cleaning. A large selection of designs are available with standard sizes up to 18 feet wide and 9 feet high. All designs are available in stainable and paintable versions with your choice of either western red cedar of meranti mahogany overlay, both having a plywood face. Prime painting is also available for your convenience.

The Builder Collection is quality crafted by America's leading wood garage door manufacturer. The allure of natureal wood combined with its beautiful styling will add curb appeal and value to your home.

## **DESIGNS**

Designs shown are single car 2 panel doors, double car doors are 4 panels wide and look like 2 single car doors side by side.