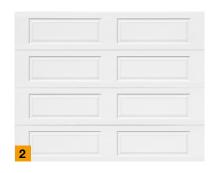

# Panel Design Options

#### CHOOSE YOUR PANEL DESIGN.

Panels come in six different styles allowing you to choose the perfect match for the design of your home.