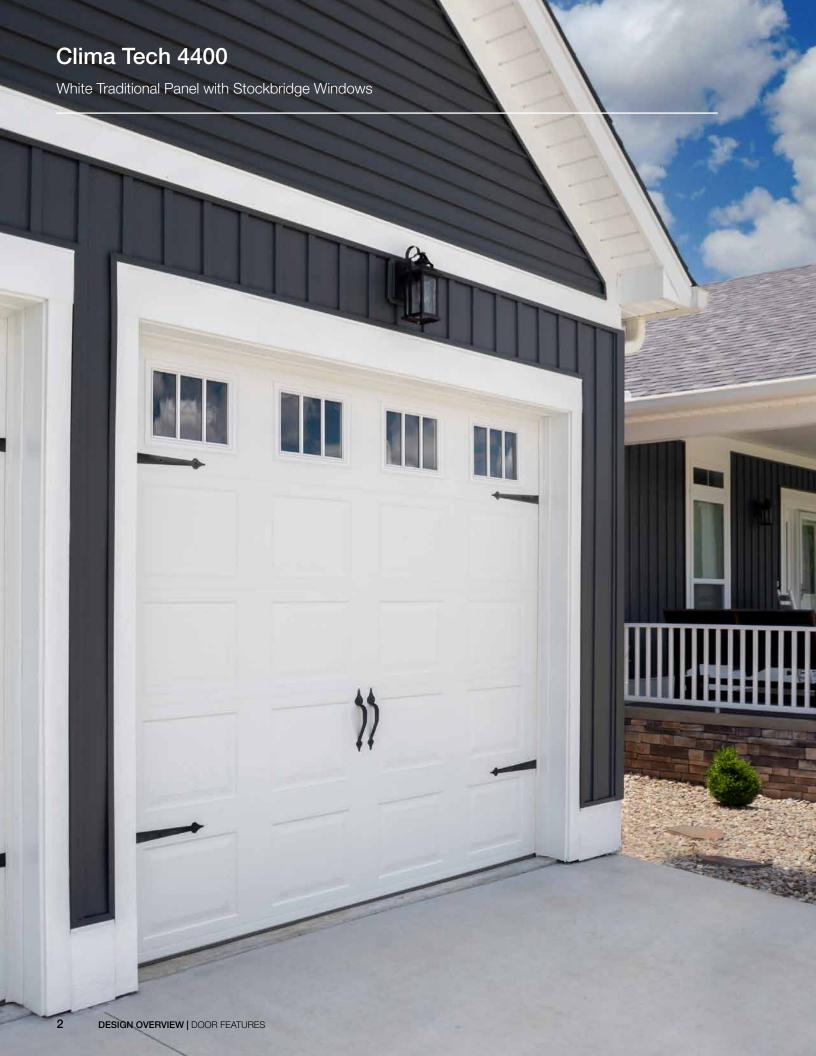

Left Facing Page Image: White traditional panel door

with stockbridge windows and optional

decorative hardware.

Bottom Left Image: Close-up of a white traditional panel with woodgrain texture.