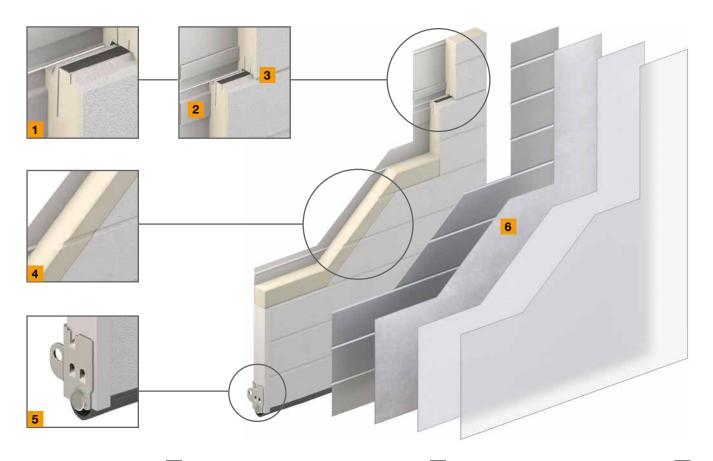

#### Precise Thermal Break 1

Increased thermal efficiency is achieved by our conduction-resistant thermal break.

#### Reinforced Mounting Steel 2

Triple-reinforced steel fold extends across the entire section for robust hardware mounting. An internal steel layer creates additional stability.

#### Insulated Tongue & Groove 3

Our joints are sealed with insulating foam and joint tape to reduce air flow heat loss.

#### Proprietary Urethane Blend 4

Perfected over generations, our precisely engineered polyurethane outperforms its competitors in strength, energy efficiency, and density every time.

#### Proprietary Safety Brackets 5

Our reinforced safety bottom brackets and red safety screws create a double layer of built-in safety for the user.

#### Steel Construction 6

Our top-of-the-line galvanized steel is treated with 4 layers of strength and weather resistance.