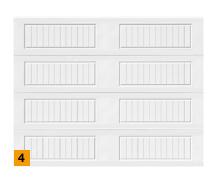

#### CHOOSE YOUR PANEL DESIGN.

Panels come in six different styles allowing you to choose the perfect match for the design of your home.