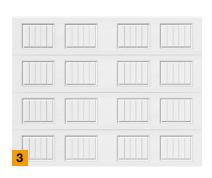

#### CHOOSE YOUR PANEL DESIGN.

Panels come in six different styles allowing you to choose the perfect match for the design of your home.