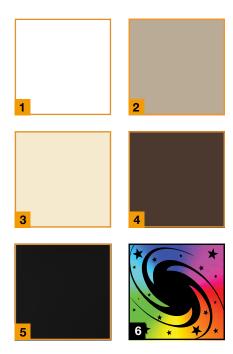

## Color Options

#### CHOOSE YOUR BEST MATCH.

Panels are available in five standard colors\* as well as our Galaxy Paint System which offers custom color matching to any color you can dream of under the stars.

★ Color application method will be at the discretion of the manufacturer.

- ★ Color Match to Any Color in the Galaxy
- **★** Cost-Effective
- ★ More Durable than Field Painting