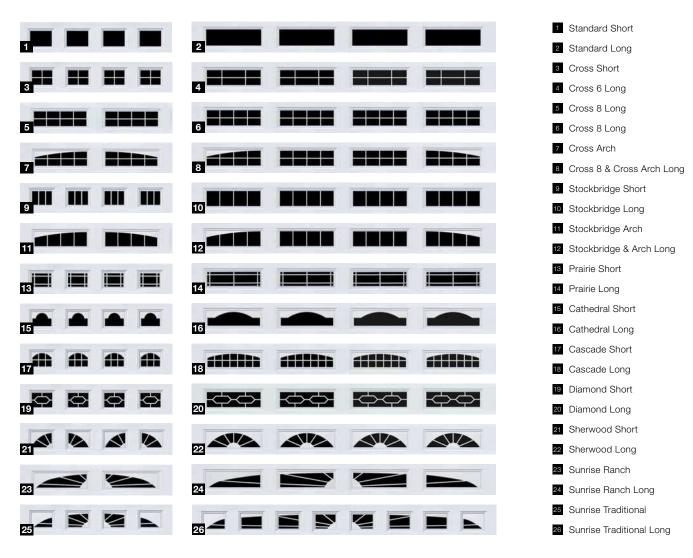

# Window Options

#### SUPERIOR AND SAFE WINDOWS.

Hörmann window insert frames are recessed to the panel surface to give your door a cleaner look. Window inserts are available in all our standard and optional color offerings for the perfect match.