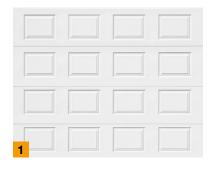

# Panel Design Options

#### CHOOSE YOUR PANEL DESIGN.

Panels come in six different styles allowing you to choose the perfect match for the design of your home.