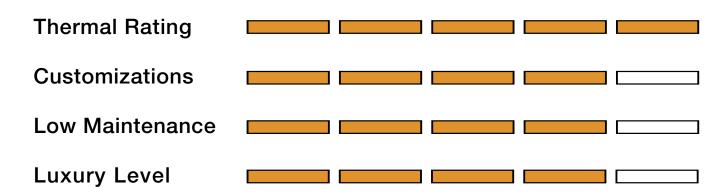

### **BEST**

Door: Ltd Lifetime

Hardware: 4 yr

Springs: 3 yr

- R-15.7 Thermal Rating
- Steel Construction
- 1.5" Polyurethane

- 5 Colors + Custom Color
- 6 Panel Designs
- 26 Window Designs