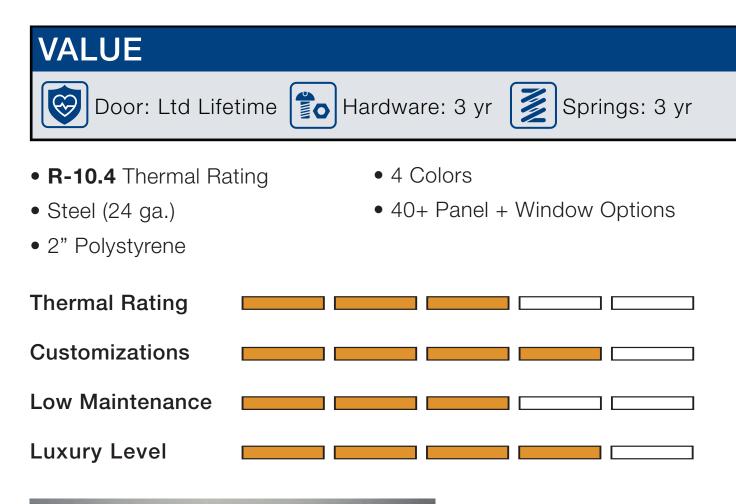

### Section Detail

SECTION DETAIL Modern Tech panels are produced in smooth heavy-duty 24 gauge exterior skin. All doors are customizable with 46 panel and window combinations and include high quality painted aluminum frame with clear annealed glass.