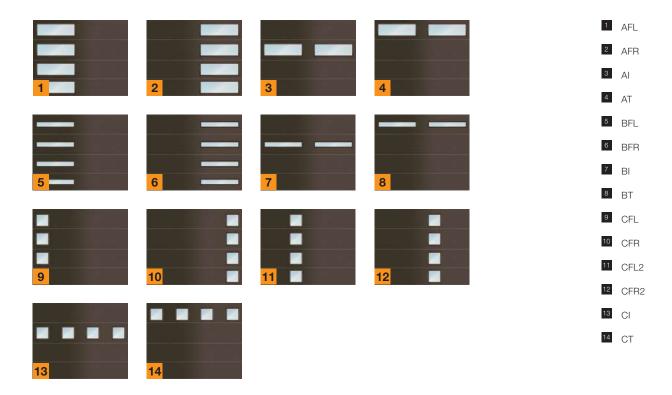

# Panel Design Options (8' x 7')

#### CHOOSE YOUR PANEL DESIGN.

Panels come in a wide range of different styles allowing you to choose the perfect match for the design of your home

Panel Design Options