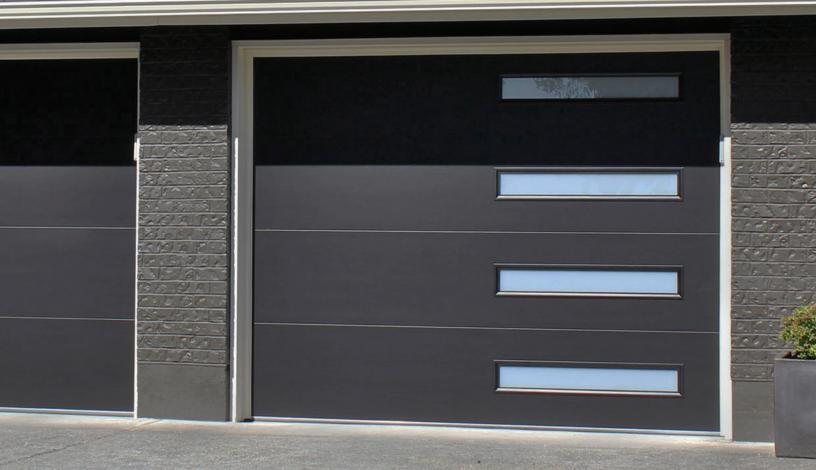

Left Facing Page Image: Black BFR Design with Style B Windows Bottom Left Image: Close-up of a black panel with smooth texture

**Panel Features** 