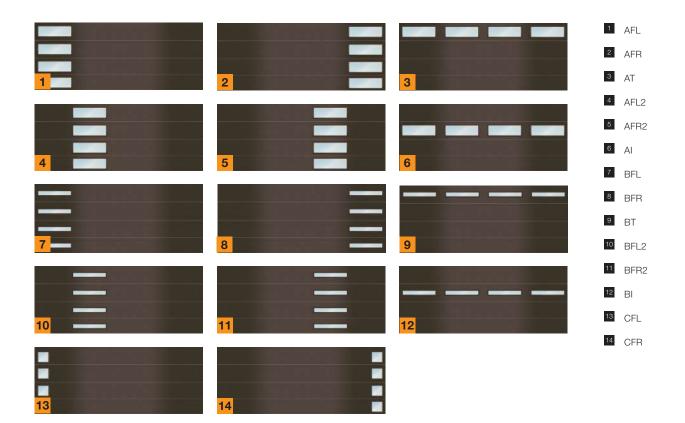

# Panel Design Options (16' x 7')

#### CHOOSE YOUR PANEL DESIGN.

Panels come in a wide range of different styles allowing you to choose the perfect match for the design of your home

Color Options | Glass Options