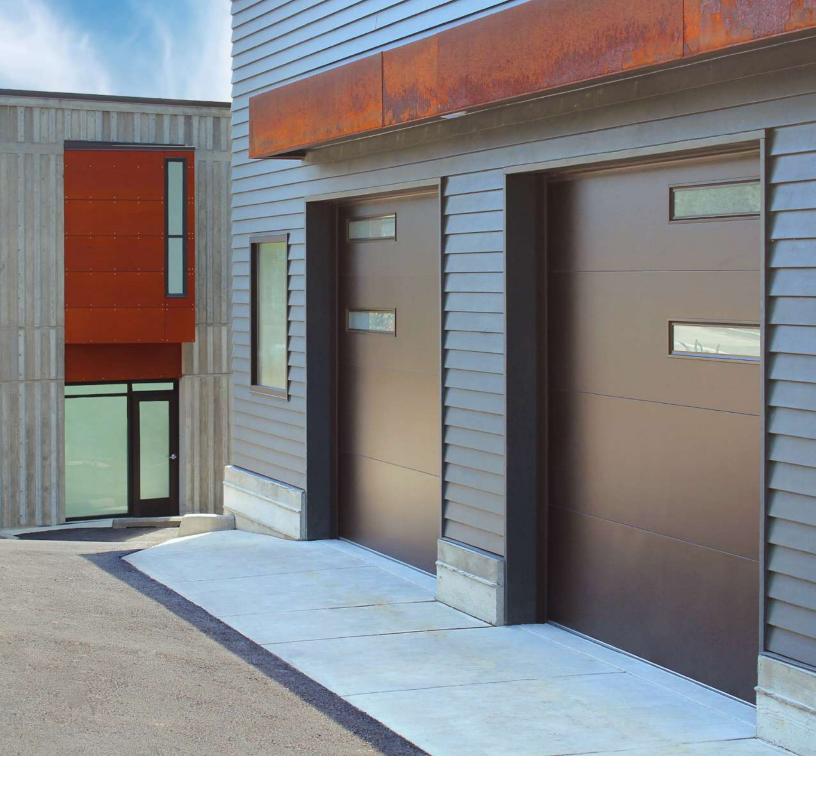

# MODERN TECH 3550

Contemporary Insulated Steel Garage Doors

Black BFR Design with Style B Windows

Left Facing Page Image: Black BFR Design with Style B Windows Bottom Left Image: Close-up of a black panel with smooth texture

**Panel Features** 