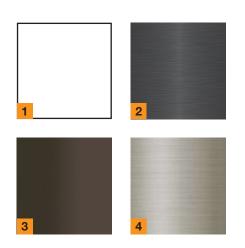

## Color Options

#### CHOOSE YOUR BEST MATCH.

Panels are available in four standard colors ready for your personal touch to enhance the look of your home.