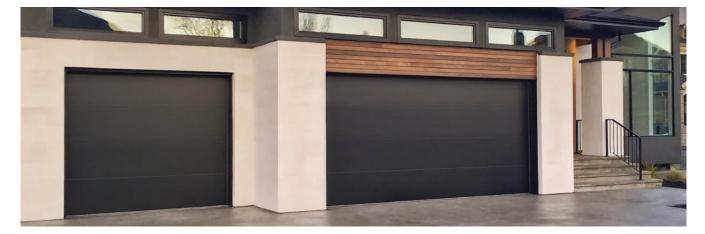

# MODERN TECH 3550

Contemporary Insulated Steel Garage Doors

Black BFR Design with Style B Windows

Left Facing Page Image: Black BFR Design with Style B Windows Bottom Left Image: Close-up of a black panel with smooth texture

**Panel Features** 