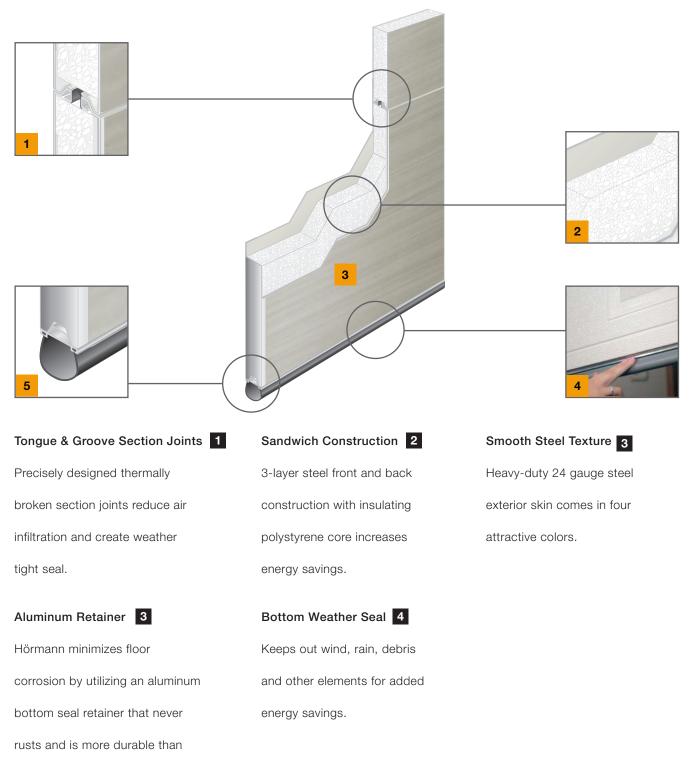

### Section Detail

SECTION DETAIL Modern Tech panels are produced in smooth heavy-duty 24 gauge exterior skin. All doors are customizable with 46 panel and window combinations and include high quality painted aluminum frame with clear annealed glass.

Left Facing Page Image: Black BFR Design with Style B Windows Bottom Left Image: Close-up of a black panel with smooth texture

**Panel Features** 

# The Industry Leader in Innovative Door Safety, Luxury, and Selection

brittle plastic retainers.

Panel Design Options