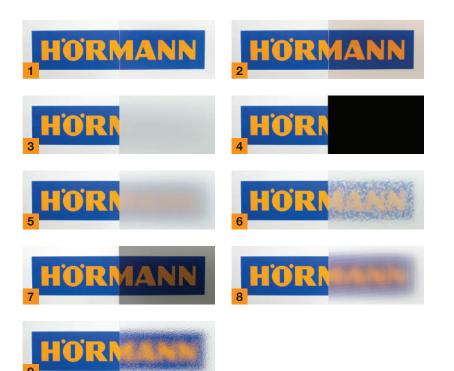

lose-up of a black panel with smooth texture

**Panel Features** 

# The Industry Leader in Innovative Door Safety, Luxury, and Selection



brittle plastic retainers.

Panel Design Options

# Panel Design Options (8' x 7')

#### CHOOSE YOUR PANEL DESIGN.

Panels come in a wide range of different styles allowing you to choose the perfect match for the design of your home





Panel Design Options

# Panel Design Options (16' x 7')

#### CHOOSE YOUR PANEL DESIGN.

Panels come in a wide range of different styles allowing you to choose the perfect match for the design of your home



Color Options | Glass Options



## Color Options

#### CHOOSE YOUR BEST MATCH.

Panels are available in four standard colors ready for your personal touch to enhance the look of your home.



### Glass Options